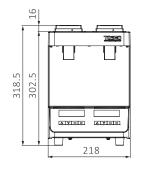

## **Specification**

| Specification              |              |                                                       |
|----------------------------|--------------|-------------------------------------------------------|
| Product Name               |              | Tablet Counter                                        |
| Model                      |              | ITC-Duo                                               |
| Body size *1               |              | W218mm × D235mm × H318.5mm (Cassette on top=H416.9mm) |
| Weight                     |              | 5.0 kg                                                |
| Power cable                | Ground       | Yes                                                   |
|                            | Cable length | 3m                                                    |
| Power Voltage              |              | 110-130V,220-240V                                     |
| Frequency                  |              | 50Hz/60Hz                                             |
| Fuze                       |              | HBC AC 100V 1.6A ×2                                   |
| Bulit-in power supply      |              | DC12V Switching power supply ×1                       |
| Max power consumption      |              | 12VA                                                  |
| External connection device |              | PC (USB) *2                                           |
| Feederbase (Cassette size) |              | FB-04 ×2 (for BC2 cassette)                           |
| Installation environment   |              | Inside room environment                               |
|                            |              | Operating temperature : 15-35°C                       |
|                            |              | Operating humidity : 20-60%                           |
|                            |              | Altitude: Under 2000m                                 |
| safety standard            |              | UL standard conformity                                |
|                            |              | CSA standard conformity                               |
|                            |              | EN standard conformity                                |
| Other specification        |              | Noise level : Under 70dB                              |
|                            |              | Voltage fluctuation range : ±10%                      |

#### Size (mm)

- \*1 Protrusions such as screws are not included in the body size.
- \*2 Not included with the ITC-Duo. It must be purchased separately.

[Head Office] 3-8-8, Higashi-Kojiya, Ohta-ku, Tokyo 144-0033 Japan [Tel] +81-3-3745-0790