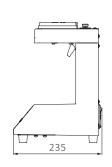

## **Specification**

| Specification              |              |                                                       |
|----------------------------|--------------|-------------------------------------------------------|
| Product Name               |              | Tablet Counter                                        |
| Model                      |              | ITC-Duo                                               |
| Body size *1               |              | W218mm × D235mm × H318.5mm (Cassette on top=H416.9mm) |
| Weight                     |              | 5.0 kg                                                |
| Power cable                | Ground       | Yes                                                   |
|                            | Cable length | 3m                                                    |
| Power Voltage              |              | 110-130V,220-240V                                     |
| Frequency                  |              | 50Hz/60Hz                                             |
| Fuze                       |              | HBC AC 100V 1.6A ×2                                   |
| Bulit-in power supply      |              | DC12V Switching power supply ×1                       |
| Max power consumption      |              | 12VA                                                  |
| External connection device |              | PC (USB) *2                                           |
| Feederbase (Cassette size) |              | FB-04 ×2 (for BC2 cassette)                           |
| Installation environment   |              | Inside room environment                               |
|                            |              | Operating temperature : 15-35°C                       |
|                            |              | Operating humidity : 20-60%                           |
|                            |              | Altitude: Under 2000m                                 |
| safety standard            |              | UL standard conformity                                |
|                            |              | CSA standard conformity                               |
|                            |              | EN standard conformity                                |
| Other specification        |              | Noise level : Under 70dB                              |
|                            |              | Voltage fluctuation range : ±10%                      |

#### Size (mm)

- \*1 Protrusions such as screws are not included in the body size.
- \*2 Not included with the ITC-Duo. It must be purchased separately.

[Head Office] 3-8-8, Higashi-Kojiya, Ohta-ku, Tokyo 144-0033 Japan [Tel] +81-3-3745-0790