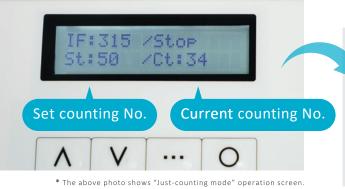

## ✓ Just counting mode

Count the total number of tablets in the cassette.

#### ✓ Set counting mode

Dispense out the specified number of tablets from the cassette and drop them into the cup.