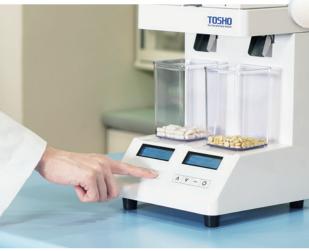

## Simple

Simple and Speedy, ITC-Duo counts tablet quantity inside the cassette.

**TOSHO** 

Place the cassette on the ITC-Duo, press START button then it automatically counts the quantity of tablets. After making count, the tablets will fall into the cup underneath.

ITC-Duo can count the 2 cassettes at the same time, large volume quantity tablets can be count efficiently.

It is suitable for those dose production center with large production volume.

\* Cassettes and cups are the sample image.